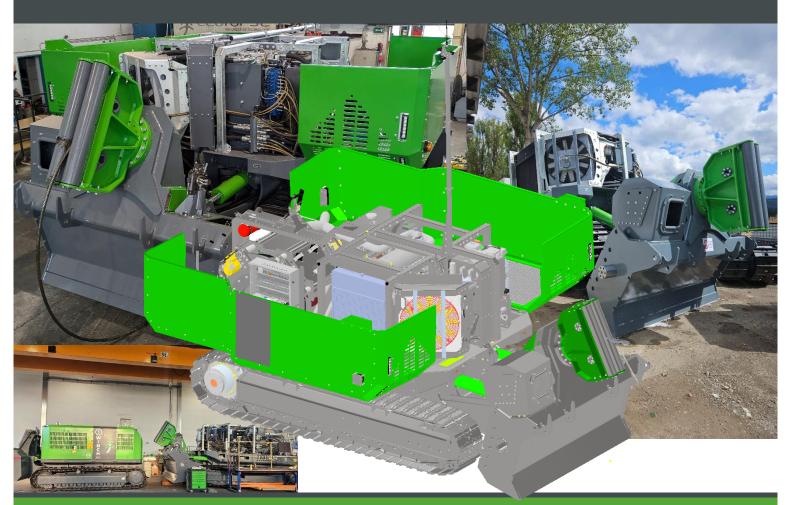

## Introducing the T-WINCH 40.3

2990mm / 9.8 ft

Ecoforst proudly presents the newly designed T-WINCH 40.3:

STRONGER: With a completely redesigned winch drive, the 40.3 offers 250 kN (56.000 lbf) of constant pulling force, which makes it to the most powerful traction winch on the market.

FASTER: A line speed of 12 kph (7.45 mph) is offered through a 441 hp engine and the newly designed winch drive.

BETTER: The 40.3 offers unprecedented versatility. The T-WINCH has a strong undercarriage, big pulleys, large butterfly; Optional chain winch, straw line, blade extension, sliding protection for winching in an angle and much more. You choose what fits your operation!!!!