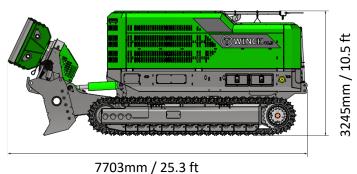

| Comparison              | 10.3                   | 30.2                  | 40.3                  |
|-------------------------|------------------------|-----------------------|-----------------------|
|                         |                        |                       |                       |
| Dimensions              |                        |                       |                       |
| Length                  | 4584 mm - 15.3 ft      | 6150 mm – 20 ft       | 7703 mm – 25.3 ft     |
| Width                   | 2254 mm – 7.4 ft       | 2990 mm – 10 ft       | 2990 mm – 9.8 ft      |
| Height                  | 2272 mm – 7.5 ft       | 2980 mm – 10 ft       | 3245 mm – 10.5 ft     |
| <b>Ground clearance</b> | 590 mm – 1.9 ft        | 630 mm – 2 ft         | 705 mm – 2.3 ft       |
| Weight                  | 10500 kg - 23.000 lbs. | 33000kg - 72.000 lbs. | 44000kg - 97.000 lbs. |
| Engine                  |                        |                       |                       |
| Diesel Engine           | FPT N45 Stage V        | FPT C87 Tier IV       | FPT C87 Stage V       |
| Max. Power Output       | 125 kW/170hp           | 305 kW/ 414 hp        | 324 kW/ 441 hp        |
| Winch                   |                        |                       |                       |
| Max. Pulling Force      | 100 kN – 22.500 lbf    | 200 kN – 40.000 lbf   | 250 kN - 56.000 lbf   |
| Max. Pulling Speed      | 4.0 kph – 2.5 mph      | 8 kph -               | 12 kph - 7.45 mph     |
| Rope Diameter           | 20 mm – ¾ in           | 26 – 1.06 in          | 28 – 1 1/8"           |
| Rope Length             | 500 m – 1600 ft        | 560 – 1800 ft         | 700 – 2296 ft         |